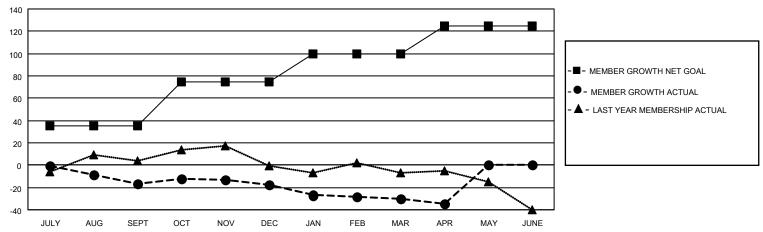

#### GOALS AND ACTUAL MEMBERS CUMULATIVE

| DROPPED CLUBS: 0 |     | 32 CLUBS OF 65 ADDED 1 OR MORE<br>NEW MEMBERS | GENDER DISTRIBUTION  MALE 771 (63.40%)  FEMALE 445 (36.60%) |               |     |
|------------------|-----|-----------------------------------------------|-------------------------------------------------------------|---------------|-----|
| DROPPED MEMBERS  |     |                                               | FEWALE                                                      | 443 (30.00 %) |     |
| DECEASED         | 9   | CLICK HERE FOR CUMULATIVE                     | TOTAL FAMILY UNIT MEMBERS                                   |               | 139 |
| CLUB CANCELLED   | 0   | MEMBERSHIP DATA                               |                                                             | 0.5.1.41.5    | 72  |
| OTHER 108        |     |                                               | FAMILY MEMBERS PAYING HALF DUES                             |               | 12  |
| TOTAL            | 117 |                                               | B020                                                        |               |     |